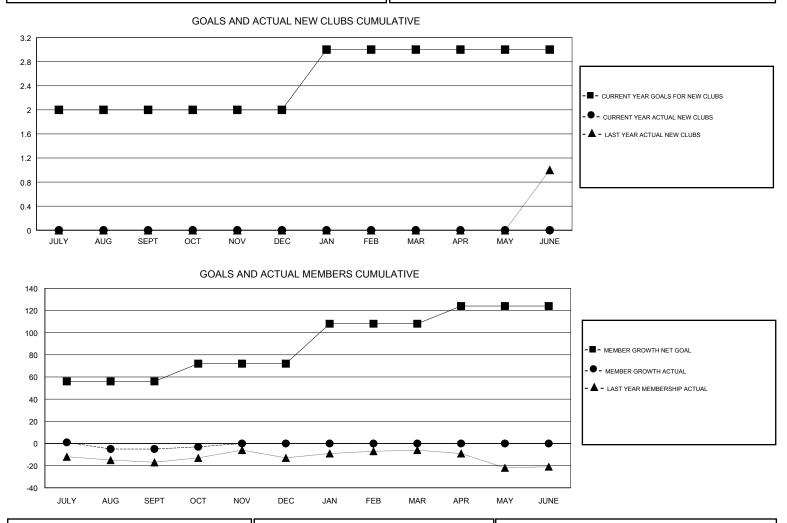

## LOCATION RHODE ISLAND

GMT CA

| -             | Club          | S         |               | Members<br>RESULTS FOR 2018-2019 |                           |                         |                                                    |  |
|---------------|---------------|-----------|---------------|----------------------------------|---------------------------|-------------------------|----------------------------------------------------|--|
|               | RESULTS FOR   | 2018-2019 |               |                                  |                           |                         |                                                    |  |
| QUARTER       | NEW CLUB GOAL | NEW CLUBS | DROPPED CLUBS | QUARTER                          | MEMBER GROWTH NET<br>GOAL | MEMBER GROWTH<br>ACTUAL | DROPPED<br>MEMBERS ACTUAL<br>(including transfers) |  |
| JULY/AUG/SEPT | 2             | 0         | 0             | JULY/AUG/SEPT                    | 56                        | 10                      | 14                                                 |  |
| OCT/NOV/DEC   | 0             | 0         | 0             | OCT/NOV/DEC                      | 16                        | 8                       | 6                                                  |  |
| JAN/FEB/MAR   | 1             | 0         | 0             | JAN/FEB/MAR                      | 36                        | 0                       | 0                                                  |  |
| APR/MAY/JUNE  | 0             | 0         | 0             | APR/MAY/JUNE                     | 16                        | 0                       | 0                                                  |  |